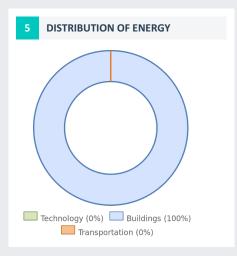

## Taiho Corporation of Europe Kft.

Headquarter: 2367 Újhartyán, Japán fasor 7.

Tax number: 12461110-2-13

**ELECTRICITY** 

1 GWh - 3 GWh

**DISTRICT HEATING** 

0 - 3 400 GJ

CO<sub>2</sub> OUTPUT OF CONSUMED ENERGY