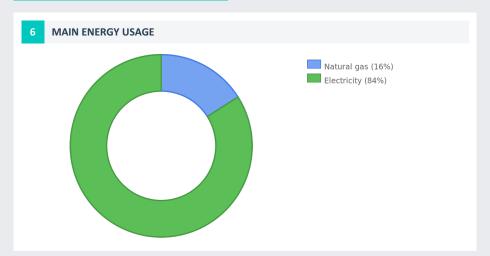

## Taiho Corporation of Europe Kft.

Headquarter: 2367 Újhartyán, Japán fasor 7.

Tax number: 12461110-2-13

**ELECTRICITY** 

1 GWh - 3 GWh

**DISTRICT HEATING** 

0 - 3 400 GJ

CO<sub>2</sub> OUTPUT OF CONSUMED ENERGY